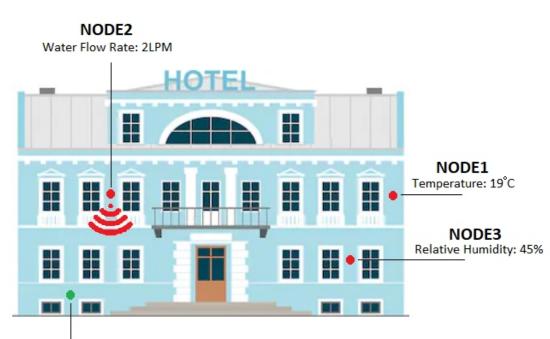

|
| Unit mounting             | DIN Rail Mounting                                                          |
| Dimensions                | 94mm width (Along Din Rail)<br>90mm depth (Across Din Rail)<br>62mm height |
| Operating temperature     | -20 to +70 °C                                                              |
|                           | 0 to 70 °C                                                                 |
|                           | 10-95% RH (non-condensing)                                                 |
|                           |                                                                            |

品

Colter Products Ltd.

### **Connections:**



# DIN Rail IOT Gateway

### Example use:



Lora -to- WiFi Gateway

### Page 2

Colter Products

Ltd.

### **Order Codes**

Part Number

FSC-1198

**Description** 

Gateway

### COLTER GROUP COLTER PRODUCTS LIMITED UNIT 7, ZONE C

CHELMSFORD ROAD INDUSTRIAL ESTATE DUNMOW ESSEX CM6 1HD

Telephone: + 44 (0)1371 876887 Fax: + 44 (0)1371 875638

E-Mail: sales@coltergroup.co.uk Website: www.coltergroup.co.uk

© Copyright 2020

The unit described on this datasheet is designed and manufactured in Great Britain by Colter Products Ltd. Colter Products reserve the right to amend these specifications and the user is asked to check the validity of the datasheet prior to use



Colter Products Ltd.