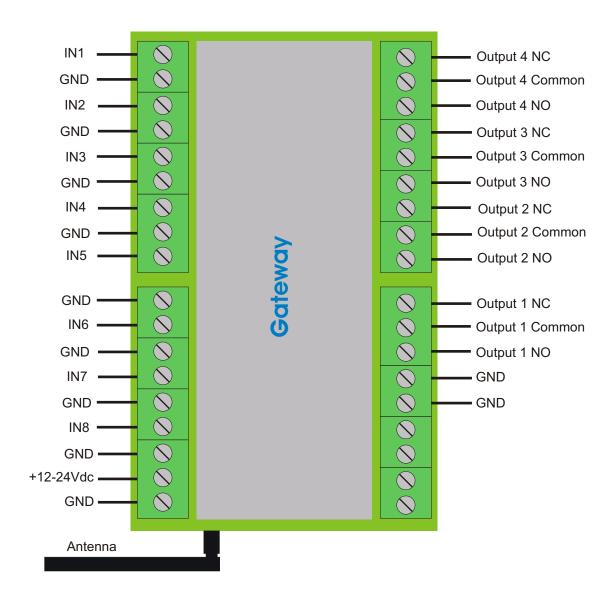

### **Connections:**

# Introduction

The DIN Rail IOT Gateway allows you to remotely monitor variables via a local network of wireless nodes.

Each Gateway can monitor 8 Digital Inputs and control 4 Digital Outputs.