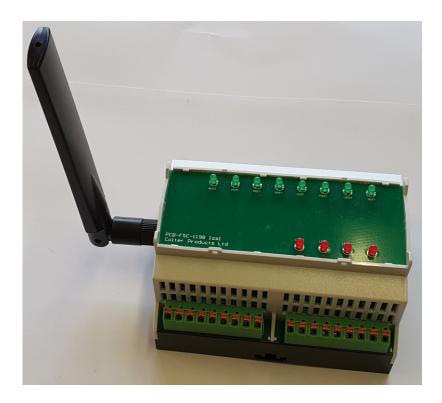

# DIN Rail IOT Gateway

# Introduction

The DIN Rail IOT Gateway allows you to remotely monitor variables via a local network of wireless nodes.

Each Gateway can monitor 8 Digital Inputs and control 4 Digital Outputs.